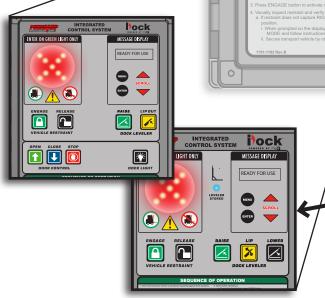

# INTERACTIVE MESSAGE DISPLAY INCLUDES:

0

iock

MESSAGE DISPLAY

READY FOR USE

RAISE

**DOCK LEVELER** 

INTEGRATED

**CONTROL SYSTEM** 

**ENTER ON GREEN LIGHT ONLY** 

ENGAGE