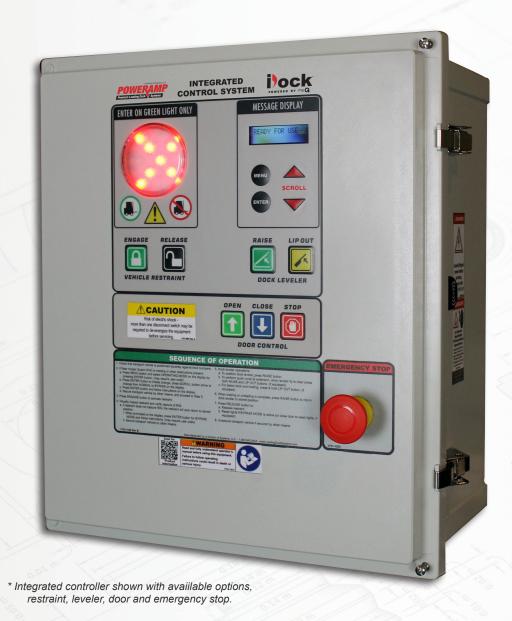

# **iDock® Controls**Dock Communication System

**FEATURES** 

- Advanced controls of loading dock equipment
- Interactive message display with system information
- View equipment usage and maintenance history
- Raised dome button design for ease of use
- Fault code troubleshooting display and internal LED lights
- Integrated controls of all Poweramp dock equipment and dock door installed
- 3-color light communication system
- NEMA 4x enclosure
- $\bullet$  Designed and manufactured in the USA  $\,$

Connect online with

My  $\mathbb{Q}_{\mathbb{S}}$ Enterprise

Compared to other standard green and red systems, iDock\* Controls utilize an additional third amber light if a fault is detected or restraint is in bypass mode.

#### **OPERATOR INTERFACE**

Using membrane dome button technology, operators can clearly feel and hear when they press a button, confirming that the equipment will begin operation.

**CONTROL SYSTEM** 

**ENTER ON GREEN LIGHT ONLY** 

ENGAGE

# INTEGRATED CONTROLS

OF OPERATION

iDock Controls integrate your installed Poweramp dock levelers, vehicle restraints, and other dock accessories, as well as LiftMaster door operators. Interlocking equipment controls provides a sequence of operation for your dock equipment, improving safety and energy efficiency.