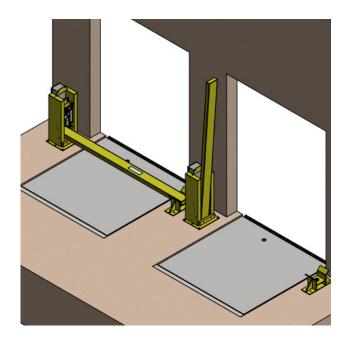

## **General Description**

Poweramp's Bar Lift Barrier prevents lift trucks from driving over the dock's edge. Hydraulic operation provides years of trouble-free service. Units can be installed with mechanical, pneumatic, and hydraulic dock levelers or where no levelers are present. The Bar Lift Barrier is rated to withstand impacts from a 10,000 lb load moving at 4 mph. Standard unit (including stanchion, arm and receiver pocket): 12'1" wide. Customized widths available. Gusseted models also available to prevent fork damage to bottom panel of overhead door. Unit ships with anchors needed for installation.