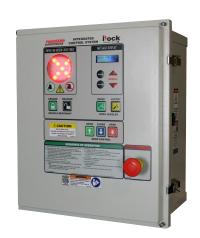

## **General Description**

iDock Controls are technologically advanced push-button controllers and light communication used with various Poweramp loading dock equipment. iDock Controls are standard with all automatic Poweramp vehicle restraints, used with or without dock levelers.

#### Construction

iDock Controls are made with UL 4X Nonmetallic enclosures. The controls feature a modular design to reduce maintenance costs. 3-in-1 light assembly on the controller shows the state of the station and whether it is safe to enter the trailer. LCD display shows status of controls and explains fault conditions. Metal dome buttons provide positive feedback to the controls.