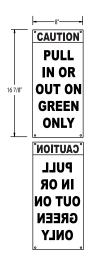

AUTION

ON GREEN

ONLY

### **Exterior Lights**

Low profile, traffic style, red and green LED lights opposite of interior lights are standard for communication to the truck driver. A set of caution signs warns the truck driver to "Back In or Pull Out On Green Light Only".