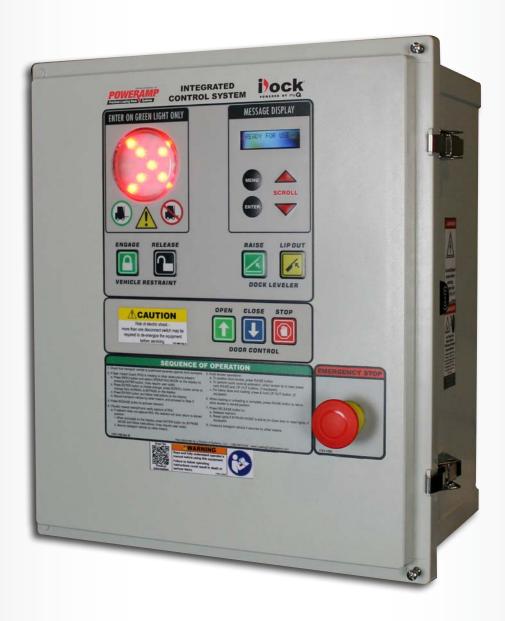

## DOCK COMMUNICATION SYSTEM

- ► Advanced Controls of Loading Dock Equipment
- ▶ Interactive Message Display with System Information
- ► View Equipment Usage and Maintenance History
- Raised Dome Button Design for Ease of Use
- Fault Code Troubleshooting Display and Internal LED Lights
- Integrated Controls of all Poweramp Dock Equipment and Dock Door Installed
- > 3-Color Light Communication System
- ► NEMA 4X Enclosure
- Made in the USA