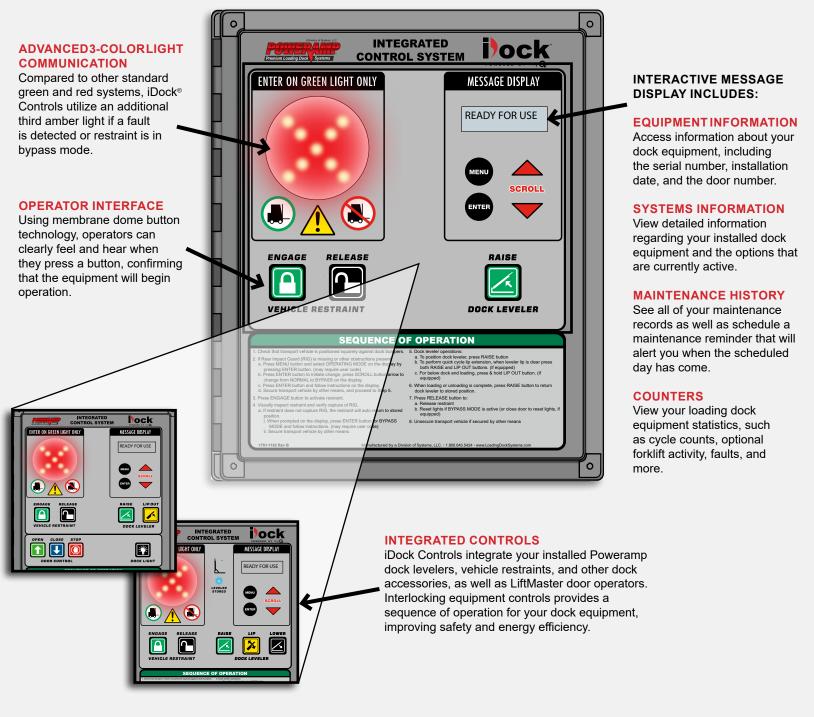

## DOCK COMMUNICATION SYSTEM

- ► Advanced Controls of Loading Dock Equipment
- ▶ Interactive Message Display with System Information
- ► View Equipment Usage and Maintenance History
- Raised Dome Button Design for Ease of Use
- Fault Code Troubleshooting Display and Internal LED Lights
- Integrated Controls of all Poweramp Dock Equipment and Dock Door Installed
- > 3-Color Light Communication System
- ► NEMA 4X Enclosure
- Made in the USA

## ADVANCED INTERACTIVE CONTROL OF YOUR LOADING DOCK EQUIPMENT